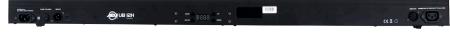

- LED pulse & strobe effect
- Electronic Dimming: 0-100%
- Includes mounting brackets to mount on a wall or set on the ground
- Compatible with the ADJ UC IR wireless remote (included) and the Airstream IR APP
- Long Life LEDs (Rated at approximately 50.000 hrs.)
- Power Draw: 43W
- Linkable: DMX via 3-pin XLR cable; Power via IEC daisy-chain power link (Up to 13 UB 12H
- Multi-voltage operation: AC 100V-240V 50/60Hz
- Dimensions (LxWxH): 41.75" x 2.5" x 3.75"/ 1060 x 63 x 90mm
- Weight: 6 lbs./ 2.7 kg.