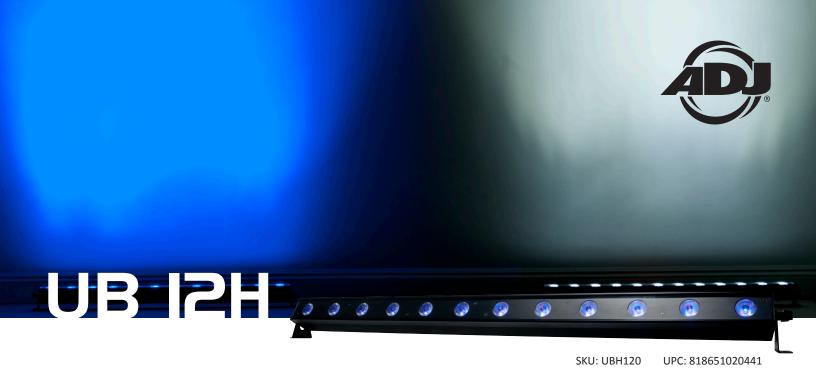

The ADJ UB 12H is a 41.75-inch (1-meter) professional grade indoor linear fixture powered by twelve 6-Watt HEX (6-IN-1) LEDs. Its bright chromatic 40-degree beam angle provides vibrant TRI color mixing designed for washing stages, walls and dance floors. Its rugged casing with patent pending Quick Align end locking allows for a seamless output of light with no breaks of color.

UB 12H features built-in Color Macros (built-in colors), 0-100% dimming and variable speed strobe. Plus, it offers flexible programming from its on-board 4-Button LED DMX-512 menu, or from the ADJ UC IR wireless remote included inside the box