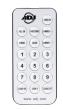

UB 12H features built-in Color Macros (built-in colors), 0-100% dimming and variable speed strobe. Plus, it offers flexible programming from its on-board 4-Button LED DMX-512 menu, or from the ADJ UC IR wireless remote included inside the box

ADJ UC IR wireless remote (included)

Quick Align (Magnetic)