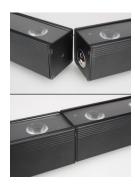

The ADJ UB 12H is a 41.75-inch (1-meter) professional grade indoor linear fixture powered by twelve 6-Watt HEX (6-IN-1) LEDs. Its bright chromatic 40-degree beam angle provides vibrant TRI color mixing designed for washing stages, walls and dance floors. Its rugged casing with patent pending Quick Align end locking allows for a seamless output of light with no breaks of color.

ADJ UC IR wireless remote (included)

Quick Align (Magnetic)